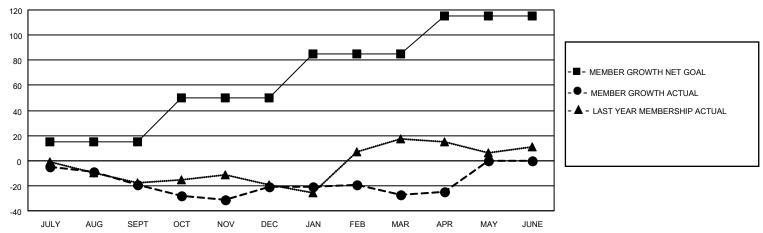

### GOALS AND ACTUAL MEMBERS CUMULATIVE

| DROPPED CLUBS: 1 |     | 24 CLUBS OF 48 ADDED 1 OR MORE<br>NEW MEMBERS | GENDER DISTRIBUTION             |              |      |
|------------------|-----|-----------------------------------------------|---------------------------------|--------------|------|
|                  |     |                                               | MALE                            | 877 (69.82%) |      |
|                  |     |                                               | FEMALE                          | 379 (30.18%) |      |
| DROPPED MEMBERS  |     |                                               |                                 |              |      |
| DECEASED         | 32  | CLICK HERE FOR CUMULATIVE                     | TOTAL FAMILY UNIT MEMBERS       |              | 225  |
| CLUB CANCELLED   | 0   | MEMBERSHIP DATA                               |                                 |              | 44.4 |
| OTHER 79         |     |                                               | FAMILY MEMBERS PAYING HALF DUES |              | 114  |
| TOTAL            | 111 |                                               | 0000                            |              |      |