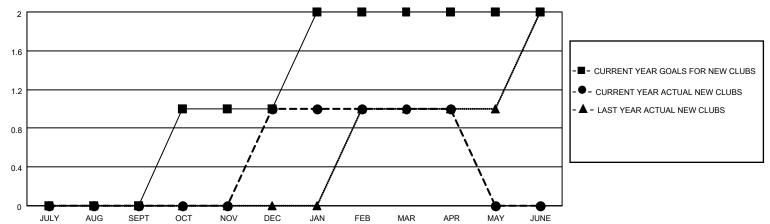

| 0           | 0             | JULY/AUG/SEPT         | 15                     | 19                      | 33                                                 |  |
| OCT/NOV/DEC   | 1             | 1           | 0             | OCT/NOV/DEC           | 35                     | 51                      | 51                                                 |  |
| JAN/FEB/MAR   | 1             | 0           | 1             | JAN/FEB/MAR           | 35                     | 10                      | 15                                                 |  |
| APR/MAY/JUNE  | 0             | 0           | 0             | APR/MAY/JUNE          | 30                     | 17                      | 12                                                 |  |

### GOALS AND ACTUAL NEW CLUBS CUMULATIVE



### GOALS AND ACTUAL MEMBERS CUMULATIVE



| DROPPED CLUBS: 1 |     | 24 CLUBS OF 48 ADDED 1 OR MORE<br>NEW MEMBERS | GENDER DISTRIBUTION             |              |      |
|------------------|-----|-----------------------------------------------|---------------------------------|--------------|------|
|                  |     |                                               | MALE                            | 877 (69.82%) |      |
|                  |     |                                               | FEMALE                          | 379 (30.18%) |      |
| DROPPED MEMBERS  |     |                                               |                                 |              |      |
| DECEASED         | 32  | CLICK HERE FOR CUMULATIVE                     | TOTAL FAMILY UNIT MEMBERS